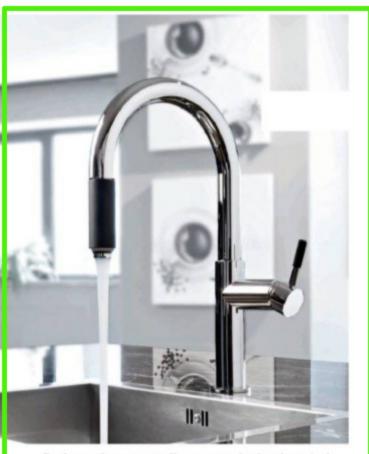

Perfeque from **Graff** offers unmatched style paired with significant performance features, twist and lock sprayhead, and pull-down spray controls.

These beautifully and ergonomically designed kitchen faucets are sure to steal the show. They will blend with any type of kitchen decor.