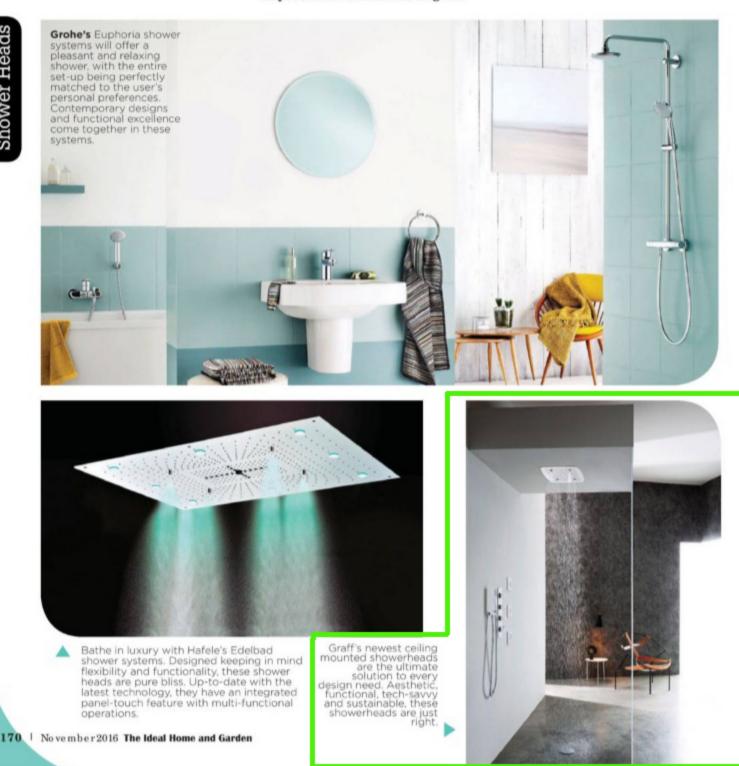

## **Bathroom Special**

Shower Head

## Modern Details

A bathroom is incomplete without the washbasin and showerhead, which are essential elements that take the design a notch higher. Pick from our fine compilation for a high-end bathroom Im pressions: De lilah Rodrigues