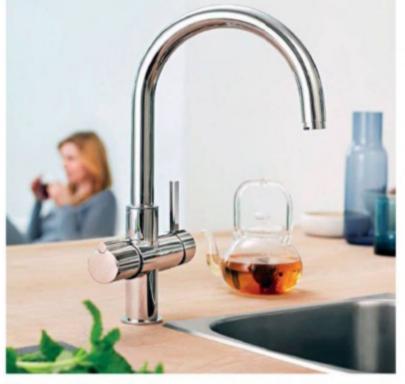

## **Kitchen Special**

Minta Touch from **Grohe** is known for its fusion of design, quality and innovation. These elegant faucets are crafted with utmost care for detailing, giving special attention to ease and convenience of use.