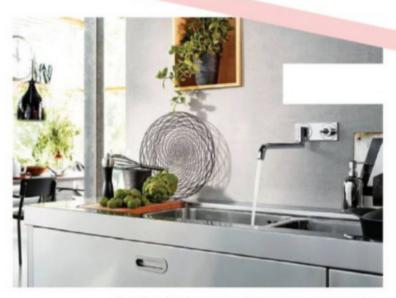

The Uno kitchen mixer from **Axor** comes with a joystick handle that can be positioned on the left or right of the spout as perconvenience.