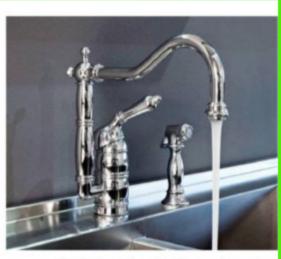

Canterbury from Graff complements a traditionally styled kitchen, while featuring modern performance advances. With five distinguished handle options, It offers an individuality not seen in the kitchen.